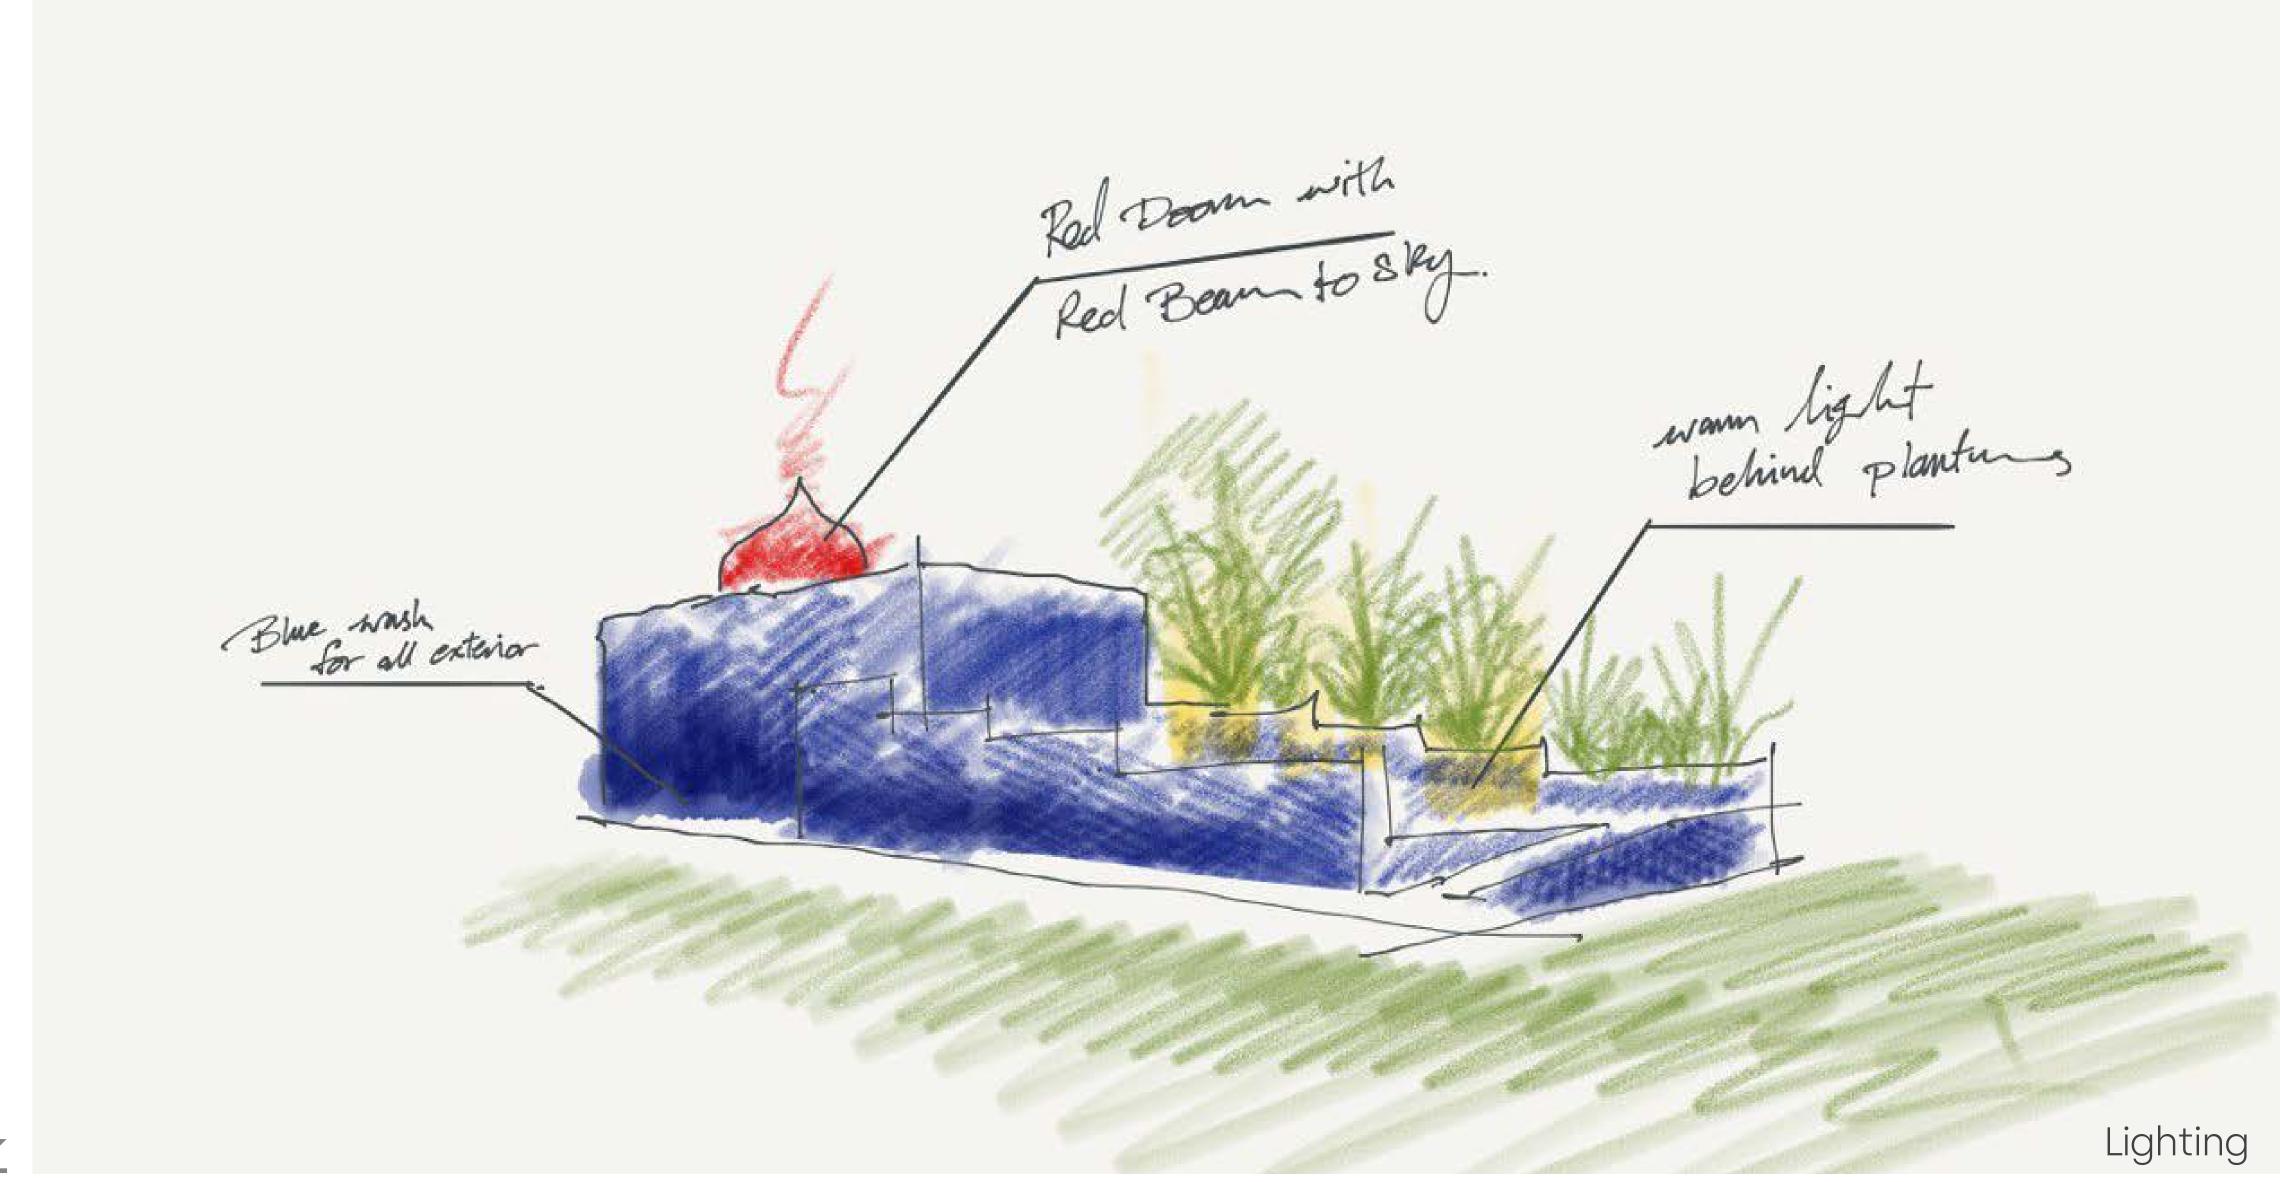

#### In the Beginning, there was Nothing

It was dark ... It was black

and then came the light, and when the light came we saw colors and we love what we saw, we loved it so much

Karl Johan Bertilsson