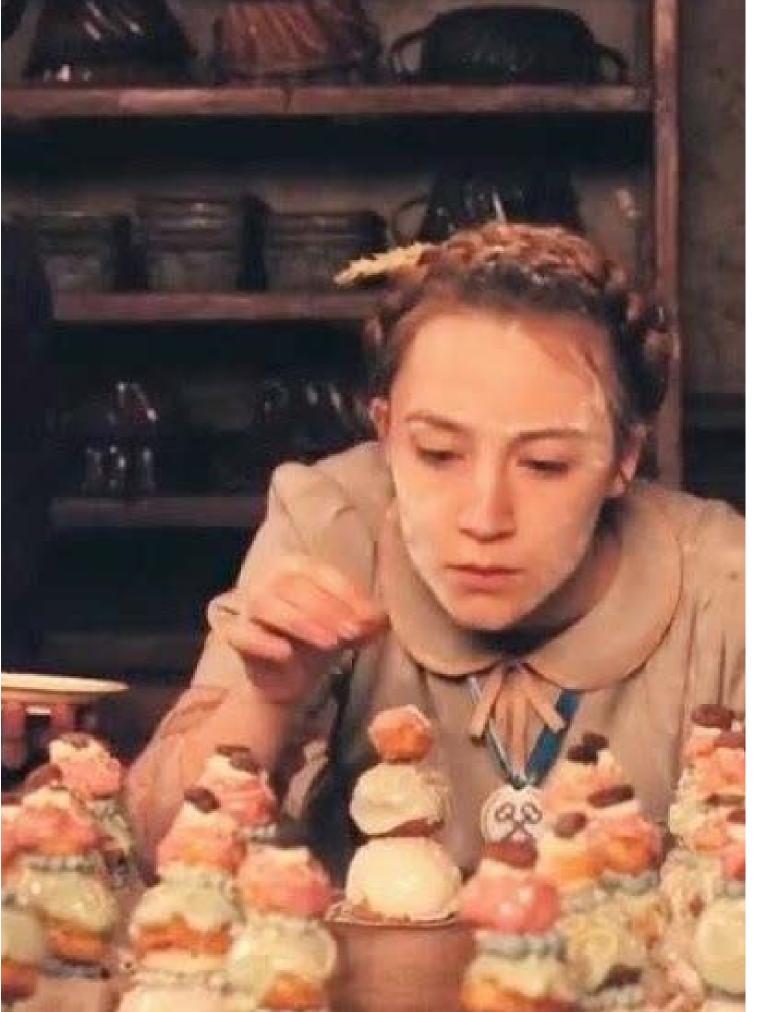

The Grand Budapest Hotel \_ opening scene

designer's

#### MR. MOUSTAFA

To be frank, I think his world had vanished long before he ever entered it -- but, I will say: he certainly sustained the illusion with a marvelous grace

The grand budapest hotel