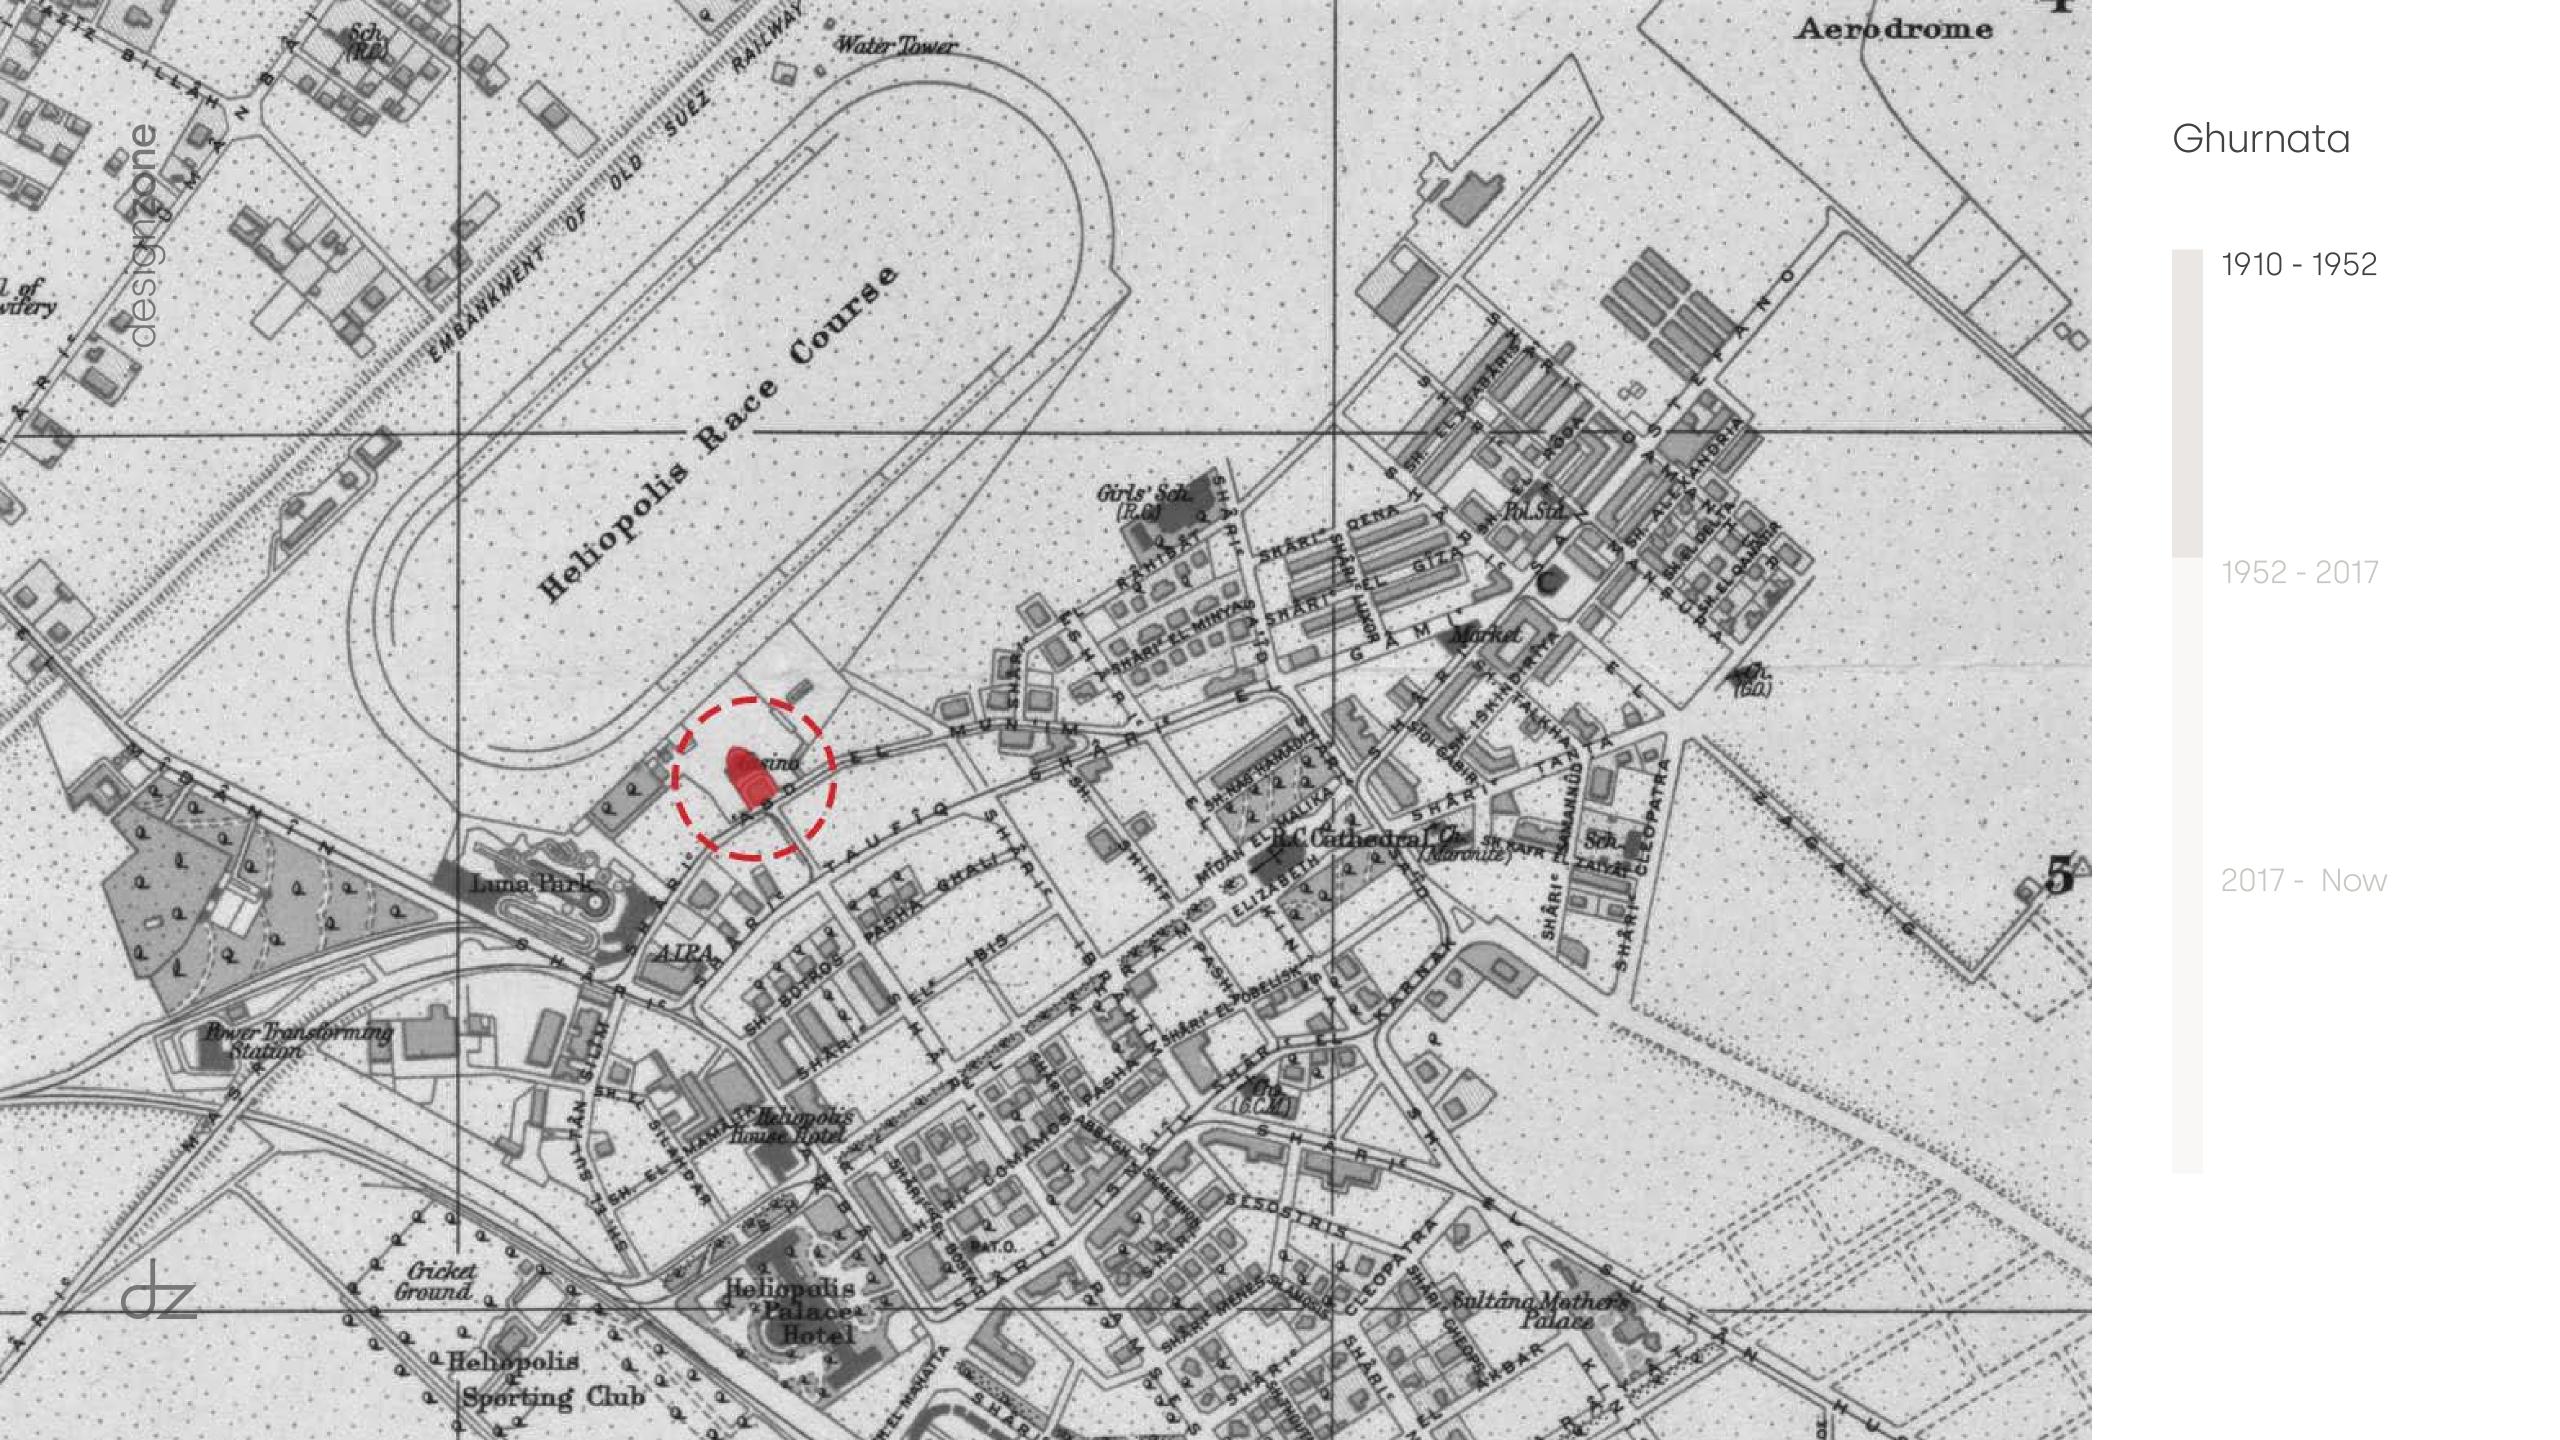

The Grand Budapest Hotel \_ opening scene

The Story

The beginning

1910 - 1952

1952 - 2017

1910 - 1952

1952 - 2017

1910 - 1952

1952 - 2017

1910 - 1952

1952 - 2017

1910 - 1952

1952 - 2017

## What if nothing changed

An Event by the Royal Great-Grandchildren year 2124

Casino Central