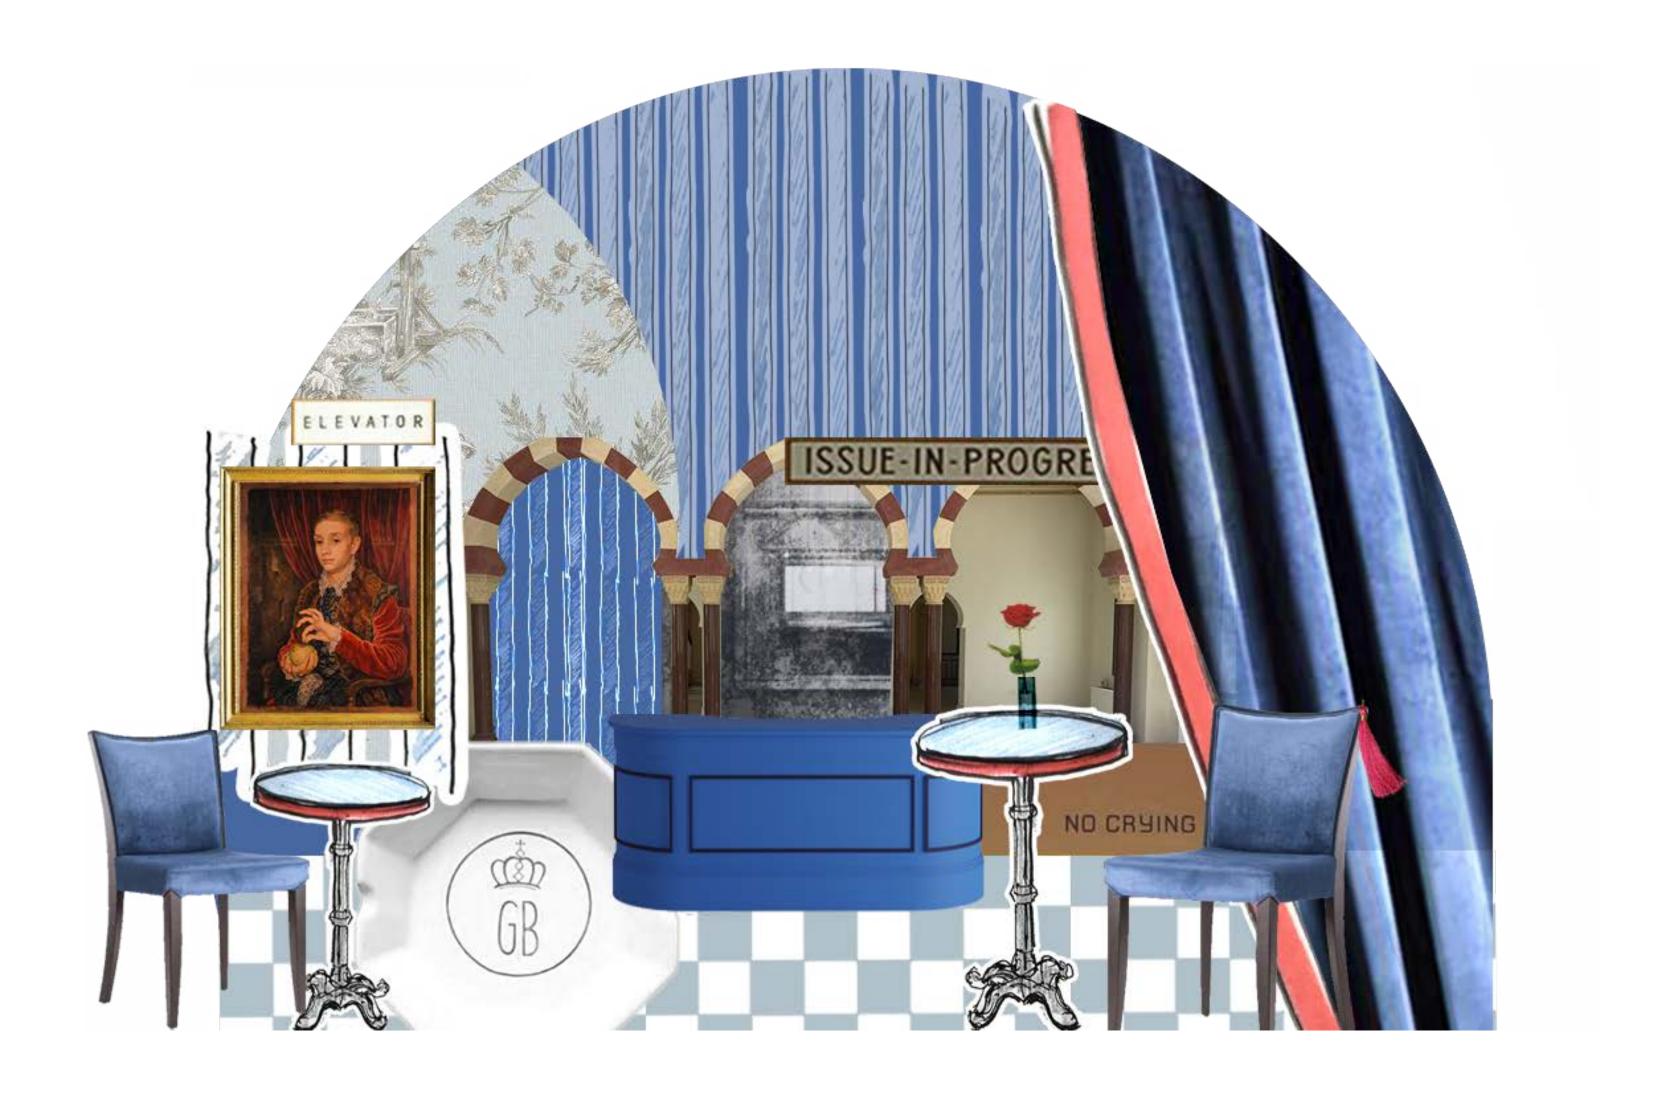

## What if nothing changed

An Event by the Royal Great-Grandchildren year 2124

Casino Central

# Casino Central part one

### Casino Central

In Between