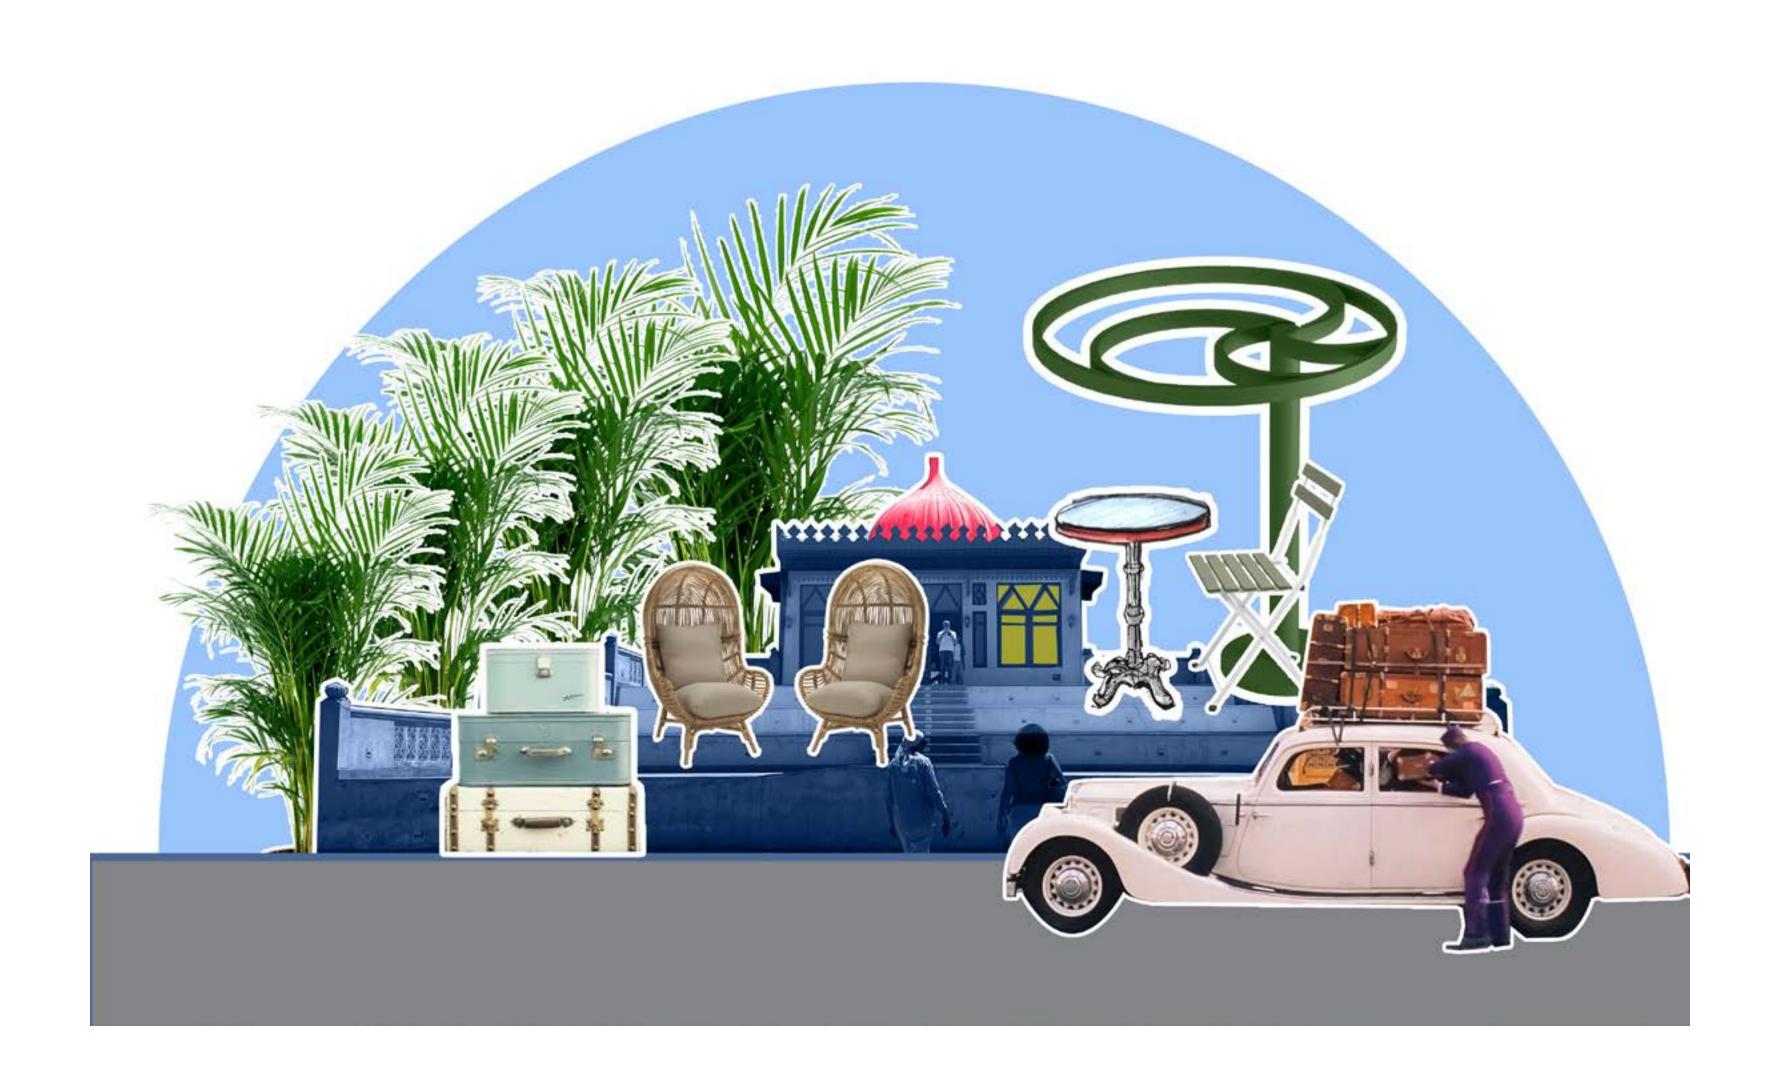

## What if nothing changed

An Event by the Royal Great-Grandchildren year 2124

Casino Central

# Casino Central part one

# Casino Central part two

# Casizno Central Part three

TREND 4
Star Gazer